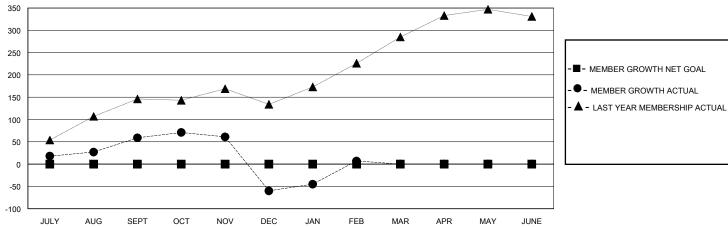

## GOALS AND ACTUAL MEMBERS CUMULATIVE

| DROPPED CLUBS: 0 |     |
|------------------|-----|
| DROPPED MEMBERS  |     |
| DECEASED         | 7   |
| CLUB CANCELLED   | 0   |
| OTHER            | 262 |
| TOTAL            | 269 |

## District 201N5

Results as of: 2/29/2024

| GMT: | LOCATION AUSTRALIA | GMT CA |
|------|--------------------|--------|
|      |                    |        |

| Clubs                 |               |           |               | Members               |                        |                         |                                                    |
|-----------------------|---------------|-----------|---------------|-----------------------|------------------------|-------------------------|----------------------------------------------------|
| RESULTS FOR 2023-2024 |               |           |               | RESULTS FOR 2023-2024 |                        |                         |                                                    |
| QUARTER               | NEW CLUB GOAL | NEW CLUBS | DROPPED CLUBS | QUARTER MEME          | BER GROWTH NET<br>GOAL | MEMBER GROWTH<br>ACTUAL | DROPPED<br>MEMBERS ACTUAL<br>(including transfers) |
| JULY/AUG/SEPT         | 0             | 2         | 0             | JULY/AUG/SEPT         | 0                      | 127                     | 61                                                 |
| OCT/NOV/DEC           | 1             | 0         | 0             | OCT/NOV/DEC           | 0                      | 64                      | 177                                                |
| JAN/FEB/MAR           | 0             | 0         | 0             | JAN/FEB/MAR           | 0                      | 106                     | 31                                                 |
| APR/MAY/JUNE          | 0             | 0         | 0             | APR/MAY/JUNE          | 0                      | 0                       | 0                                                  |