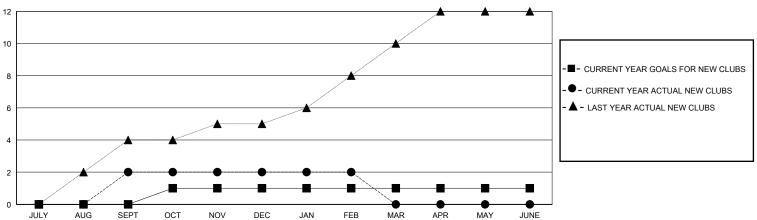

## GOALS AND ACTUAL NEW CLUBS CUMULATIVE

## District 201N5

Results as of: 2/29/2024

| GMT: | LOCATION AUSTRALIA | GMT CA |
|------|--------------------|--------|
|      |                    |        |

| Clubs                 |               |           |               | Members               |                        |                         |                                                    |
|-----------------------|---------------|-----------|---------------|-----------------------|------------------------|-------------------------|----------------------------------------------------|
| RESULTS FOR 2023-2024 |               |           |               | RESULTS FOR 2023-2024 |                        |                         |                                                    |
| QUARTER               | NEW CLUB GOAL | NEW CLUBS | DROPPED CLUBS | QUARTER MEME          | BER GROWTH NET<br>GOAL | MEMBER GROWTH<br>ACTUAL | DROPPED<br>MEMBERS ACTUAL<br>(including transfers) |
| JULY/AUG/SEPT         | 0             | 2         | 0             | JULY/AUG/SEPT         | 0                      | 127                     | 61                                                 |
| OCT/NOV/DEC           | 1             | 0         | 0             | OCT/NOV/DEC           | 0                      | 64                      | 177                                                |
| JAN/FEB/MAR           | 0             | 0         | 0             | JAN/FEB/MAR           | 0                      | 106                     | 31                                                 |
| APR/MAY/JUNE          | 0             | 0         | 0             | APR/MAY/JUNE          | 0                      | 0                       | 0                                                  |